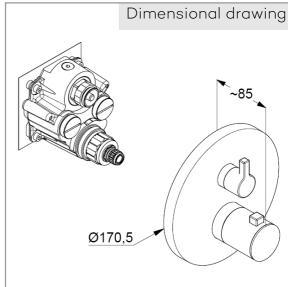

concealed thermostatic bath-shower mixer trim set without pre-installation set pre installation set KLUDI FLEXX.BOXX Art. Nr. 88011 trim set with functional unit vertical wall mounted diverter as rotary ceramic valve temperature handle with hotwater safety at 38°C flow rate at 3 bar 20 l/ min. with integrated back flow preventer