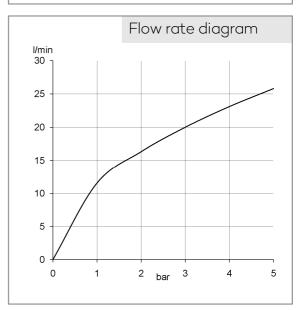

concealed thermostatic bath-shower mixer trim set without pre-installation set pre installation set KLUDI FLEXX.BOXX Art. Nr. 88011 trim set with functional unit vertical wall mounted diverter as rotary ceramic valve temperature handle with hotwater safety at 38°C flow rate at 3 bar 20 l/ min. with integrated back flow preventer