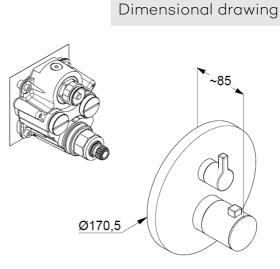

concealed thermostatic shower mixer trim set without pre-installation set pre installation set KLUDI FLEXX.BOXX Art. Nr. 88011 vertical wall mounted trim set with functional unit with ceramic shut-off valve temperature handle with hotwater safety at 38°C flow rate at 3 bar 20 I/ min. with integrated back flow preventer