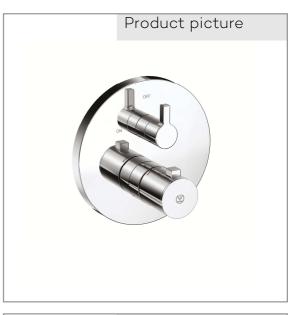

## KLUDI NOVA FONTE concealed thermostatic shower mixer trim set with functional unit PN 10 Style: Puristic

Ref.: 208350515

Finishes: 05 chrome

Product description Manufacturer KLUDI GmbH & Co. KG Typ: KLUDI NOVA FONTE concealed thermostatic shower mixer PN 10 trim set with functional unit Ref.: 208350515

concealed thermostatic shower mixer trim set without pre-installation set pre installation set KLUDI FLEXX.BOXX Art. Nr. 88011 vertical wall mounted trim set with functional unit with ceramic shut-off valve temperature handle with hotwater safety at 38°C flow rate at 3 bar 20 I/ min. with integrated back flow preventer