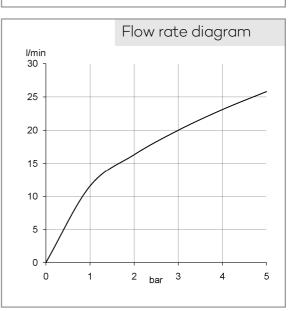

concealed thermostatic shower mixer trim set without pre-installation set pre installation set KLUDI FLEXX.BOXX Art. Nr. 88011 vertical wall mounted trim set with functional unit with ceramic shut-off valve temperature handle with hotwater safety at 38°C flow rate at 3 bar 20 I/ min. with integrated back flow preventer