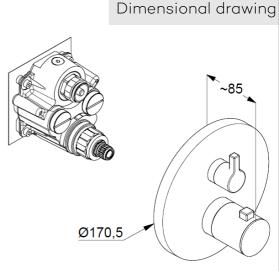

concealed thermostatic bath-shower mixer trim set without pre-installation set pre installation set KLUDI FLEXX.BOXX Art. Nr. 88011 trim set with functional unit vertical wall mounted diverter as rotary ceramic valve temperature handle with hotwater safety at 38°C flow rate at 3 bar 20 I/ min. with integrated back flow preventer