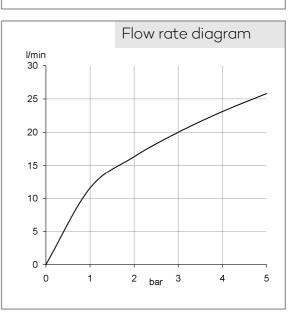

concealed thermostatic bath-shower mixer trim set without pre-installation set pre installation set KLUDI FLEXX.BOXX Art. Nr. 88011 trim set with functional unit vertical wall mounted diverter as rotary ceramic valve temperature handle with hotwater safety at 38°C flow rate at 3 bar 20 I/ min. with integrated back flow preventer